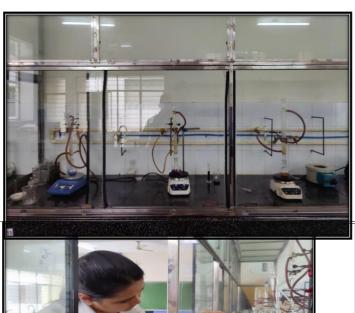

#### **Incubation Unit:**

Integrated Drug Discovery Center

## **Equipment's** available

- 1. Flash Chromatography
- 2. Rotary flash evaporator
- 3. Fuming hood
- 4. UV & fluorescence
- 5. Column Chromatography