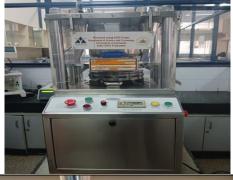

## **Equipments Available**

- UV-Visible spectrophotometer- 1700 – Shimadzu.
- 2. FTIR- Bruker, Tensor 27
- 3. HPLC, LC-20AT, Shimadzu.
- 4. Capsule Filling Machine, Anchor Mark Pvt Ltd.
- 5. Dissolution USP XXII Electrolab 8DT.
- 6. Tablet Single Rotary Compression Machine, Rimek Mini Press I.
- 7. Bilayer Tablet compression Machine (Cronimach Ma-220).
- 8. Tablet Coater-Tabs Auto coater with assembly Shakti Pharmatech.
- Auto sampler /Tablet
   Dispenser for Lab India
   DS8000 (Dissolution
   Apparatus) Lab India D-8000.
- 10. Stability Chamber Thermolab, Mumbai.