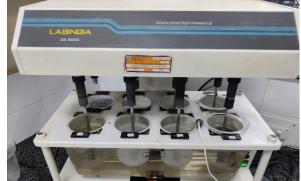

## **Equipments Available**

- UV-Visible spectrophotometer- 1700 – Shimadzu.
- 2. FTIR- Bruker, Tensor 27
- 3. HPLC, LC-20AT, Shimadzu.
- 4. Capsule Filling Machine, Anchor Mark Pvt Ltd.
- 5. Dissolution USP XXII Electrolab 8DT.
- 6. Tablet Single Rotary Compression Machine, Rimek Mini Press I.
- 7. Bilayer Tablet compression Machine (Cronimach Ma-220).
- 8. Tablet Coater-Tabs Auto coater with assembly Shakti Pharmatech.
- Auto sampler /Tablet
   Dispenser for Lab India
   DS8000 (Dissolution
   Apparatus) Lab India D-8000.
- 10. Stability Chamber Thermolab, Mumbai.