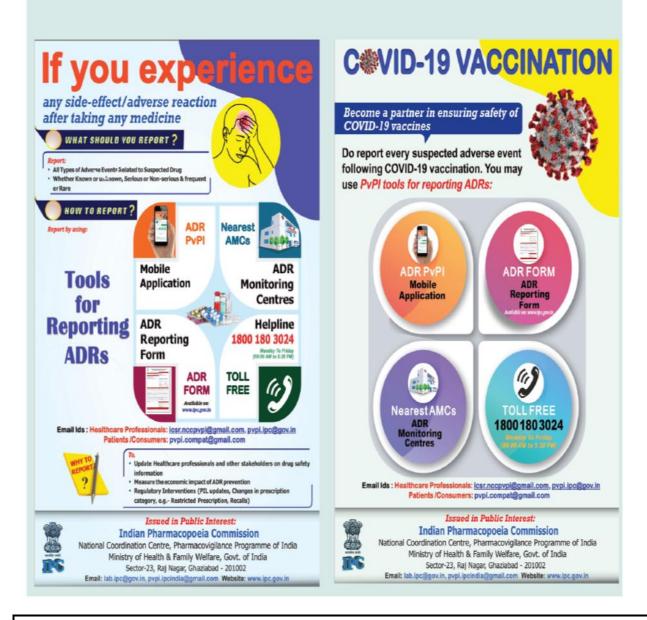

## Awareness of ADR Reporting through Posters

A poster for awareness on ADR reporting of COVID-19 Vaccines (Healthcare Professionals and Public) was designed and communicated to AMCs under PvPI.

Poster used for creating awareness about ADR reporting and the ADR monitoring center established in Acharya & BM Reddy College of Pharmacy