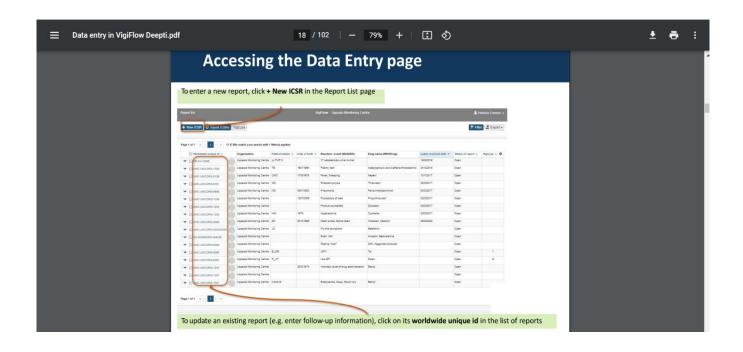

| NAME OF THE OWNER O |

## Awareness of ADR Reporting through Posters

A poster for awareness on ADR reporting of COVID-19 Vaccines (Healthcare Professionals and Public) was designed and communicated to AMCs under PvPI.



Poster used for creating awareness about ADR reporting and the ADR monitoring center established in Acharya & BM Reddy College of Pharmacy

Vigiflow Database







**Awareness Program** 





Awareness Program