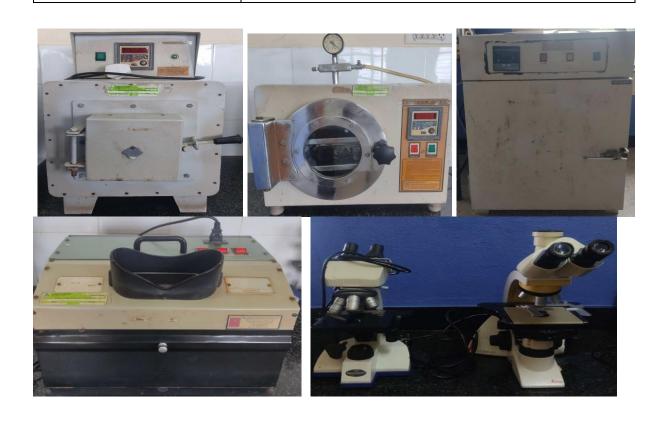

#### **Equipment's available**

- Muffle furnace (Servewell Instruments)
- 2. Hot air oven (Servewell Instruments)
- Vacuum Oven (Servewell Instruments)
- 4. UV Chamber (Advance Servewell Instruments)
- 5. Soxhelt apparatus
- 6. Clevenger apparatus
- Trinocular microscope (Leica)
- Binocular microscope
  (Laboviosion)