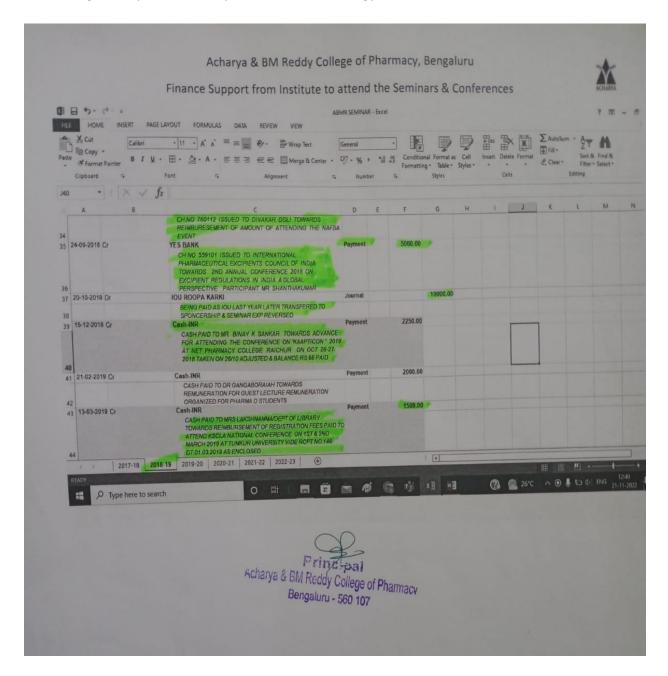

[ Affiliated to Rajiv Gandhi University of Health Sciences, Approved by PCI, Accredited by NAAC and NBA, Recognized by SIRO, Ministry of Science & Technology, Govt. of India]

Teachers provided with financial support to attend conferences / workshops and towards membership during the year 2017-2018

[ Affiliated to Rajiv Gandhi University of Health Sciences, Approved by PCI, Accredited by NAAC and NBA, Recognized by SIRO, Ministry of Science & Technology, Govt. of India]

# 6.3.2 Teachers provided with financial support to attend conferences / workshops and towards membership fee of professional bodies during the year (2017-18)

The financial assistance of Rs. 3,00,000 (Three lakh) for 46 faculty members (Table-1, and Table 2) towards attending faculty training program during year 2017-18 was paid directly to the service provider, HESDAR (Higher Education Skill Development and Research Centre) Learning Centre, Mysore. In support of this, the invoice, bills and the participative certificates of the faculty members are enclosed for your reference.