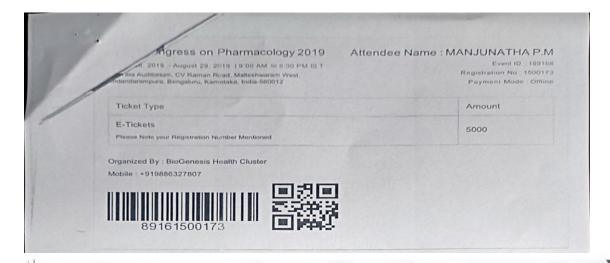

Table 1 List of Teachers availed financial assistance to attend conference/ workshop in the year 2017-18

| SI No | Year    | Name of teacher       | Name of conference/ workshop attended for which financial support provided | Amount of support received (in INR) |
|-------|---------|-----------------------|----------------------------------------------------------------------------|-------------------------------------|
| 1     | 2017-18 | Dr. Shanta Kumar GS   | Strategic education Practice and digital transformation of college         | 3500                                |
| 2     | 2017-18 | Mr. Sameer Rajan      | Strategic education Practice and digital transformation of college         | 3500                                |
| 3     | 2017-18 | Dr. Manjunatha PM     | Entrepreneurship Educators program                                         | 1500                                |
| 4     | 2017-18 | Dr. Divya Mol EC      | Transitioning towards Multidisciplinary care and Research                  | 1000                                |
| 5     | 2017-18 | Dr. Anirbandeep Bose  | Strategic education Practice and digital transformation of college         | 3500                                |
| 6     | 2017-18 | Dr. Maringanti Bpuji  | Strategic education Practice and digital transformation of college         | 3500                                |
| 7     | 2017-18 | Ms. Sai Prabha VN     | Strategic education Practice and digital transformation of college         | 3500                                |
| 8     | 2017-18 | Ms. Sandhya KV        | Strategic education Practice and digital transformation of college         | 3500                                |
| 9     | 2017-18 | Dr. D Giles           | Strategic education Practice and digital transformation of college         | 3500                                |
| 10    | 2017-18 | Dr. Euromalla Venkata | Strategic education Practice and digital transformation of college         | 3500                                |
| 11    | 2017-18 | Mrs. Hemalatha YR     | Strategic education Practice and digital transformation of college         | 3500                                |
| 12    | 2017-18 | Mr. Prabhu M          | Strategic education Practice and digital transformation of college         | 3500                                |
| 13    | 2017-18 | Dr. T Prakash         | Strategic education Practice and digital transformation of college         | 3500                                |
| 14    | 2017-18 | Mrs. Kalyani          | Strategic education Practice and digital transformation of college         | 3500                                |
| 15    | 2017-18 | Mr. Haribabu T        | Strategic education Practice and digital transformation of college         | 3500                                |
| 16    | 2017-18 | Dr. C Shubh Reddy     | Strategic education Practice and digital transformation of college         | 3500                                |
| 17    | 2017-18 | Mr. Dinesh            | Strategic education Practice and digital transformation of college         | 3500                                |