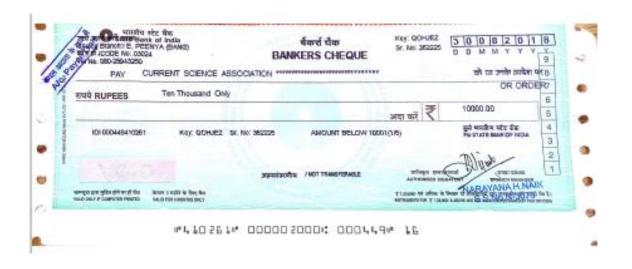

your accommodation as well. The Course will start at 9.00 a.m. on Monday, 24 September and conclude by 4.00 p.m. on Saturday, 29 September. The programme of the Workshop will be communicated to you shortly.

Your boarding and lodging in Bangalore will be taken care of by the Current Science Association. We shall also provide you a Participation Certificate at the end of the Workshop.

Please acknowledge this mail and confirm your attendance by return email. The attached participation form (duly filled) together with a demand draft for Rs 10,000 (Rupees Ten Thousand only) drawn in favour of "Current Science Association" should reach the undersigned by speed post on or before 27 August 2018. A scanned copy of the form/DD should however be emailed to us urgently before 23 August 2018.













[ Affiliated to Rajiv Gandhi University of Health Sciences, Approved by PCI, Accredited by NAAC and NBA, Recognized by SIRO, Ministry of Science & Technology, Govt. of India]

Teachers provided with financial support to attend conferences / workshops and towards membership fee of professional bodies during the year 2019-2020



[ Affiliated to Rajiv Gandhi University of Health Sciences, Approved by PCI, Accredited by NAAC and NBA, Recognized by SIRO, Ministry of Science & Technology, Govt. of India]

# Table 1: Teachers provided with financial support to attend conferences / workshops and towards membership fee of professional bodies during the year (2019-2020)

| SI No | Year    | Name of teacher                     | Name of conference/ workshop attended for which financial support