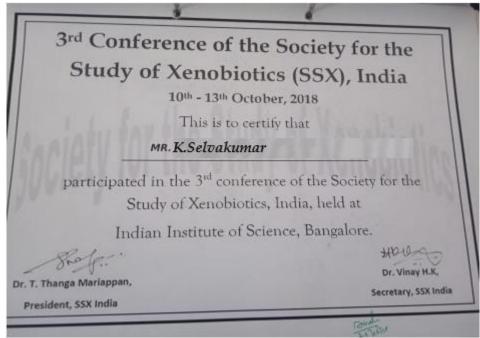

[ Affiliated to Rajiv Gandhi University of Health Sciences, Approved by PCI, Accredited by NAAC and NBA, Recognized by SIRO, Ministry of Science & Technology, Govt. of India]

| 43 | 2017-18 | Dr.Uday Raj sharma | Strategic education Practices and Digital transformation of Colleges | 3500 |
|----|---------|--------------------|----------------------------------------------------------------------|------|
| 44 | 2017-18 | Dr Sateesha SB     | Strategic education Practices and Digital                            | 3500 |
|    |         |                    | transformation of Colleges                                           |      |
| 45 | 2017-18 | Dr Raja Ganapathy  | Strategic education Practices and Digital                            | 3500 |
|    |         |                    | transformation of Colleges                                           |      |
| 46 | 2017-18 | Dr.K Selvakumar    | Strategic education Practices and Digital                            | 3500 |
|    |         |                    | transformation of Colleges                                           |      |