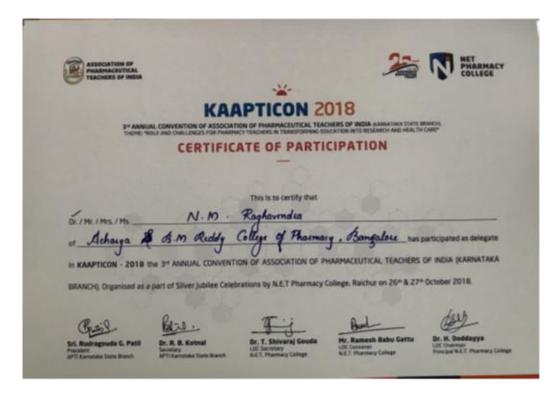

# 6.3.2 Number of teachers provided with financial support to attend conferences/workshops and towards membership fee of professional bodies year wise during the last five years

| Academic Year | Supporting Documents                                                                        |
|---------------|---------------------------------------------------------------------------------------------|
|               | HR Manual/Policy for financial assistance                                                   |
| -             | Audited Statement for 2017-18 to 2021-22                                                    |
|               | List of Teachers provided with financial support                                            |
|               | Invoice Raised by Training Institute, HESDER Center                                         |
| 2017-18       | Bill Paid to the Training Institute, HESDER Center                                          |
|               | Attendance Statement of the Participants Undergone a<br>Training by HESDAR Center           |
|               | Participation Certificates                                                                  |
|               | List of Teachers provided with financial support                                            |
| 2018-19       | Member Registration Acknowledgement/Participation Certificates/Ledger Copy/Payment Receipts |
|               | List of Teachers provided with financial support                                            |
| 2019-20       | Member Registration Acknowledgement/Participation Certificates/Ledger Copy/Payment Receipts |
|               | List of Teachers provided with financial support                                            |
| 2020-21       | Member Registration Acknowledgement/Participation Certificates/Ledger Copy/Payment Receipts |
| 2024 22       | List of Teachers provided with financial support                                            |
| 2021-22       | Participation Certificate/Ledger Copy                                                       |
|               | List of Teachers provided with financial support                                            |
| 2022-23       | Participation Certificates/Ledger Copy/Payment Receipts                                     |
|               | Balance Sheet                                                                               |