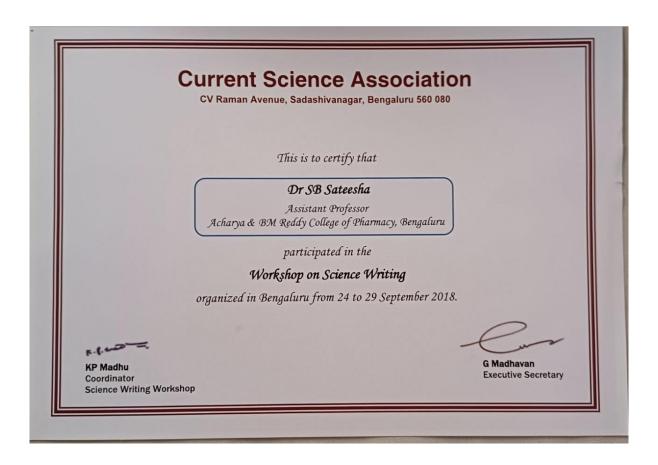

[ Affiliated to Rajiv Gandhi University of Health Sciences, Approved by PCI, Accredited by NAAC and NBA, Recognized by SIRO, Ministry of Science & Technology, Govt. of India]

| 43 | 2017-18 | Dr.Uday Raj sharma | Strategic education Practices and Digital transformation of Colleges | 3500 |
|----|---------|--------------------|----------------------------------------------------------------------|------|
| 44 | 2017-18 | Dr Sateesha SB     | Strategic education Practices and Digital                            | 3500 |
|    |         |                    | transformation of Colleges                                           |      |
| 45 | 2017-18 | Dr Raja Ganapathy  | Strategic education Practices and Digital                            | 3500 |
|    |         |                    | transformation of Colleges                                           |      |
| 46 | 2017-18 | Dr.K Selvakumar    | Strategic education Practices and Digital                            | 3500 |
|    |         |                    | transformation of Colleges                                           |      |

PRINCEPAL
Acharya & BM Reddy College of Pharmacy
Bengaluru-560 107

[ Affiliated to Rajiv Gandhi University of Health Sciences, Approved by PCI, Accredited by NAAC and NBA, Recognized by SIRO, Ministry of Science & Technology, Govt. of India]