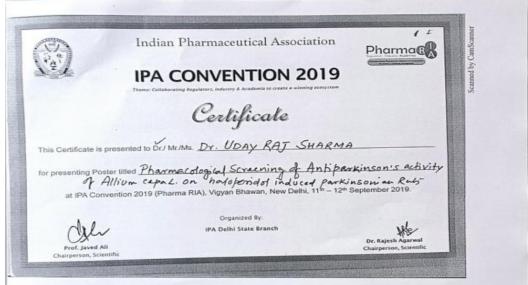

[ Affiliated to Rajiv Gandhi University of Health Sciences, Approved by PCI, Accredited by NAAC and NBA, Recognized by SIRO, Ministry of Science & Technology, Govt. of India]

| 43 | 2017-18 | Dr.Uday Raj sharma | Strategic education Practices and Digital transformation of Colleges | 3500 |
|----|---------|--------------------|----------------------------------------------------------------------|------|
| 44 | 2017-18 | Dr Sateesha SB     | Strategic education Practices and Digital                            | 3500 |
|    |         |                    | transformation of Colleges                                           |      |
| 45 | 2017-18 | Dr Raja Ganapathy  | Strategic education Practices and Digital                            | 3500 |
|    |         |                    | transformation of Colleges                                           |      |
| 46 | 2017-18 | Dr.K Selvakumar    | Strategic education Practices and Digital                            | 3500 |
|    |         |                    | transformation of Colleges                                           |      |