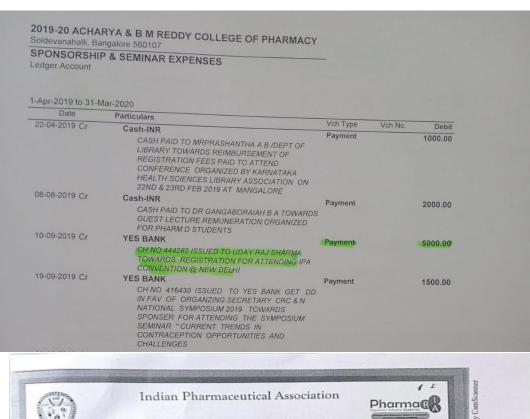

[ Affiliated to Rajiv Gandhi University of Health Sciences, Approved by PCI, Accredited by NAAC and NBA, Recognized by SIRO, Ministry of Science & Technology, Govt. of India]

| 43 | 2017-18 | Dr.Uday Raj sharma | Strategic education Practices and Digital transformation of Colleges | 3500 |
|----|---------|--------------------|----------------------------------------------------------------------|------|
| 44 | 2017-18 | Dr Sateesha SB     | Strategic education Practices and Digital                            | 3500 |
|    |         |                    | transformation of Colleges                                           |      |
| 45 | 2017-18 | Dr Raja Ganapathy  | Strategic education Practices and Digital                            | 3500 |
|    |         |                    | transformation of Colleges                                           |      |
| 46 | 2017-18 | Dr.K Selvakumar    | Strategic education Practices and Digital                            | 3500 |
|    |         |                    | transformation of Colleges                                           |      |